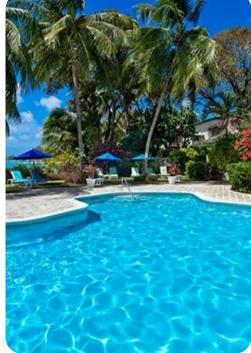

# Outside area

- Communal saltwater pool
- Verandah
- Sunloungers
- Alfresco dining area
- Outdoor lounge area
- Landscaped gardens
- BBQ