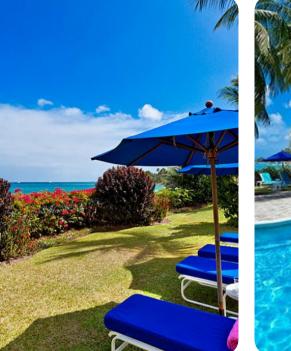

# Outside area

- Communal saltwater pool
- Verandah
- Sunloungers
- Alfresco dining area
- Outdoor lounge area
- Landscaped gardens
- BBQ