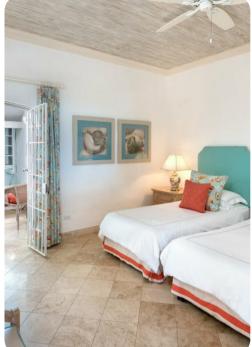

## Bedrooms

- Bedroom 1 King-size bed; en-suite bathroom includes single vanity and walk-in shower
- Bedroom 2 2 twin beds (convertible to king); en-suite bathroom includes single vanity and walkin shower
- Bedroom 3 2 twin beds (convertible to king); en-suite bathroom includes single vanity and walkin shower

# **General Amenities**

- Air conditioning in bedrooms
- Ceiling fans throughout
- Complimentary wifi