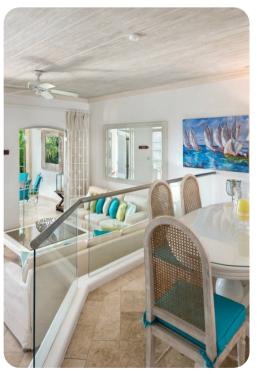

# Living area

- Open-plan living area
- Fully equipped kitchen
- Dining table and chairs
- Tastefully furnished living room with TV and comfortable sofas