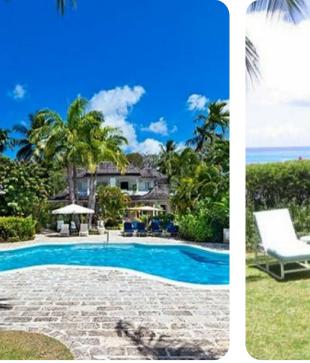

# Outside area

- Communal saltwater pool
- Verandah
- Sunloungers
- Alfresco dining area
- Outdoor lounge area
- Landscaped gardens
- BBQ