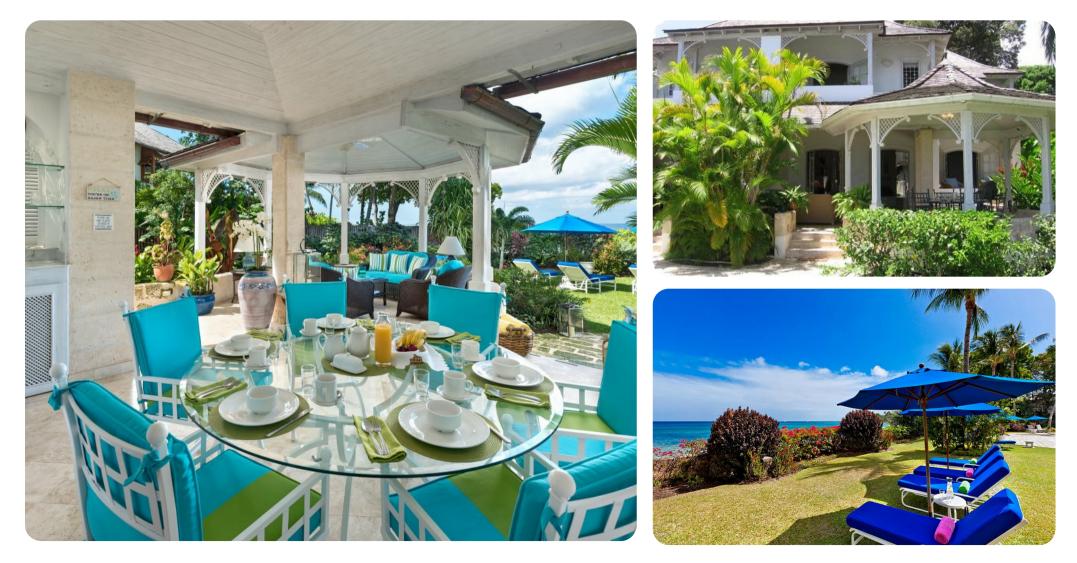

#### Key features

- 3 bedrooms
- 3 bathrooms
- Sleeps 6
- Communal saltwater pool
- Ocean views
- Beachfront
- Fully staffed

# Living area

- Open-plan living area
- Fully equipped kitchen
- Dining table and chairs
- Tastefully furnished living room with TV and comfortable sofas

# Outside area

- Communal saltwater pool
- Verandah
- Sunloungers
- Alfresco dining area
- Outdoor lounge area
- Landscaped gardens
- BBQ