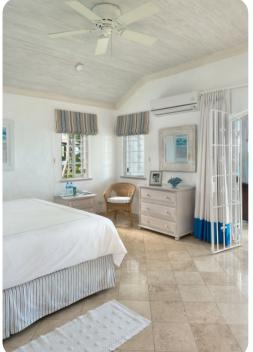

## Bedrooms

- Bedroom 1 King-size bed; en-suite bathroom includes single vanity and walk-in shower
- Bedroom 2 2 twin beds (convertible to king); en-suite bathroom includes single vanity and walkin shower
- Bedroom 3 2 twin beds (convertible to king); en-suite bathroom includes single vanity and walkin shower

# **General Amenities**

- Air conditioning in bedrooms
- Ceiling fans throughout
- Complimentary wifi