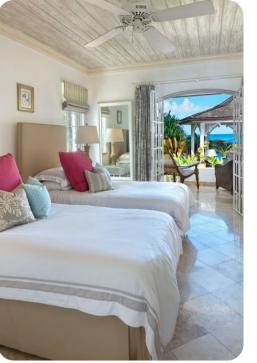

## Bedrooms

- Bedroom 1 King-size bed; en-suite bathroom includes single vanity and walk-in shower
- Bedroom 2 2 twin beds (convertible to king); en-suite bathroom includes single vanity and walkin shower
- Bedroom 3 2 twin beds (convertible to king); en-suite bathroom includes single vanity and walkin shower

# **General Amenities**

- Air conditioning in bedrooms
- Ceiling fans throughout
- Complimentary wifi