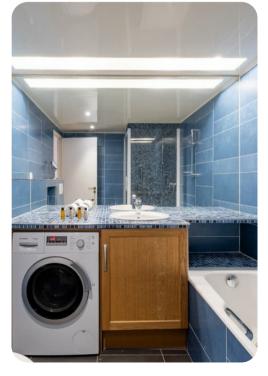

## Bathroom

- Spacious bathroom
- Bathtub and walk-in shower
- Wash basin
- Washer and dryer included