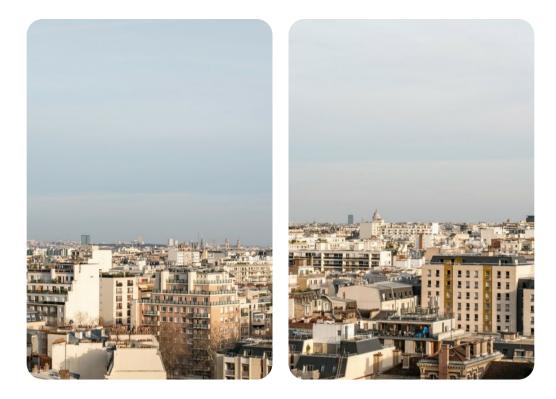

## **Key Features**

- 2 bedrooms
- 1 bathroom
- Sleeps up to 4 guests
- 882 sq. ft. area
- Panoramic views across Paris
- Located on the 13th floor with lift access
- Smoke and carbon monoxide detectors