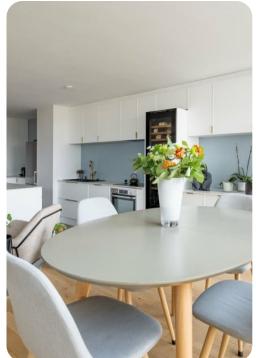

## Kitchen

- Fully equipped modern kitchen
- Chic white island
- Electric oven, cooker, and microwave
- Coffee maker
- Toaster and electric kettle