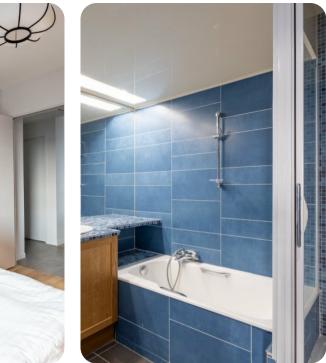

## Bathroom

- Spacious bathroom
- Bathtub and walk-in shower
- Wash basin
- Washer and dryer included