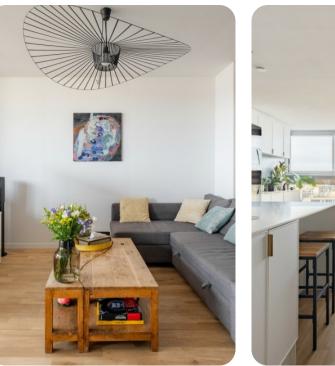

### Living Area

- Open-plan living and dining area
- Grey sofa
- Flat-screen TV
- Dining area with table and chairs for 4 guests
- Smart TV