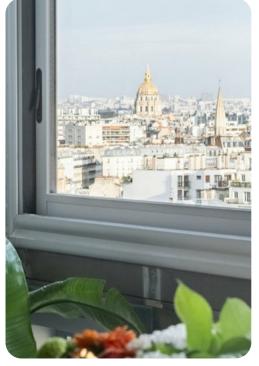

## **Key Features**

- 2 bedrooms
- 1 bathroom
- Sleeps up to 4 guests
- 882 sq. ft. area
- Panoramic views across Paris
- Located on the 13th floor with lift access
- Smoke and carbon monoxide detectors

### Additional Features

- Private entrance
- Panoramic windows
- Seating and dining area
- Cooking basics and kitchenware included
- Hangers, vacuum cleaner, and cleaning products provided