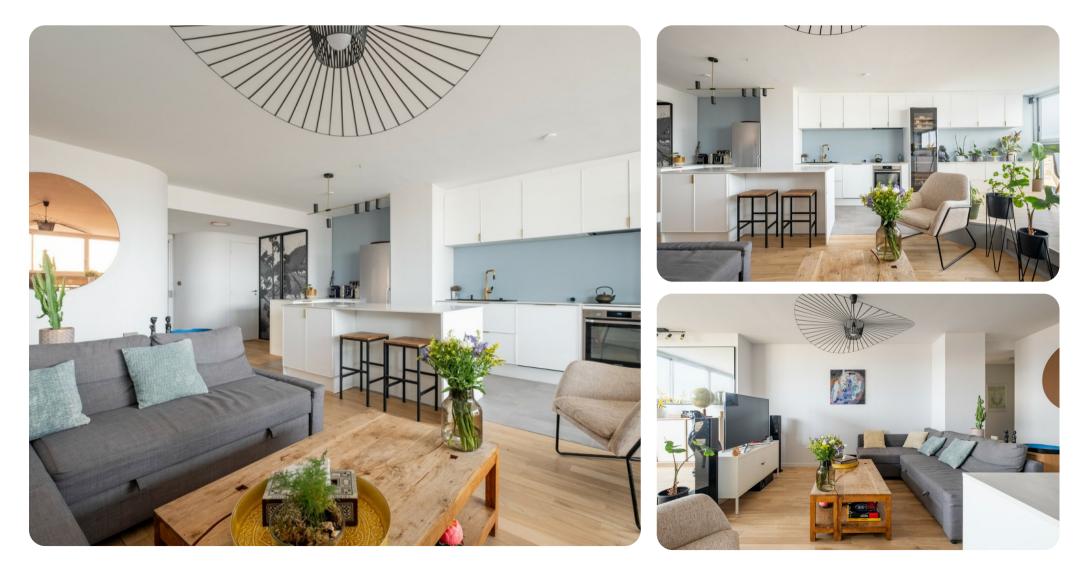

## **Key Features**

- 2 bedrooms
- 1 bathroom
- Sleeps up to 4 guests
- 882 sq. ft. area
- Panoramic views across Paris
- Located on the 13th floor with lift access
- Smoke and carbon monoxide detectors

### Living Area

- Open-plan living and dining area
- Grey sofa
- Flat-screen TV
- Dining area with table and chairs for 4 guests
- Smart TV

## Kitchen

- Fully equipped modern kitchen
- Chic white island
- Electric oven, cooker, and microwave
- Coffee maker
- Toaster and electric kettle

## Bathroom

- Spacious bathroom
- Bathtub and walk-in shower
- Wash basin
- Washer and dryer included

### Additional Features

- Private entrance
- Panoramic windows
- Seating and dining area
- Cooking basics and kitchenware included
- Hangers, vacuum cleaner, and cleaning products provided