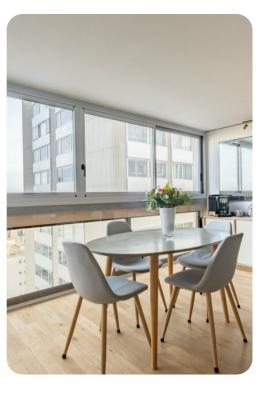

### Living Area

- Open-plan living and dining area
- Grey sofa
- Flat-screen TV
- Dining area with table and chairs for 4 guests
- Smart TV