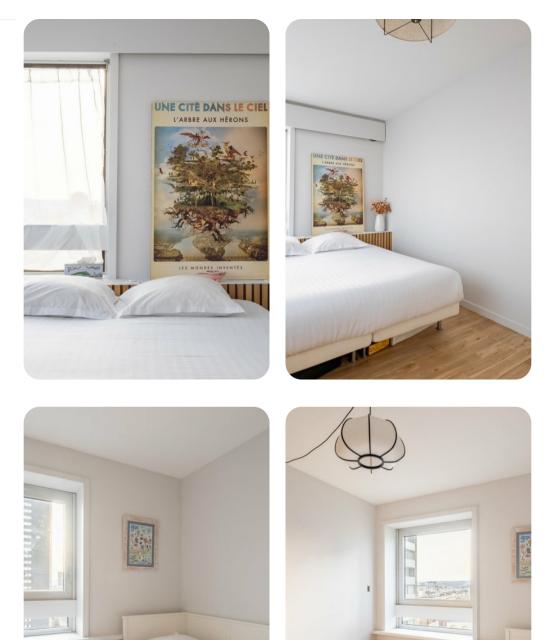

dryer included

#### **General Amenities**

- Complimentary Wi-Fi
- Central heating
- Washer and dryer
- Bedding and towels included
- Iron and ironing board
- Family and children friendly

### Additional Features

- Private entrance
- Panoramic windows
- Seating and dining area
- Cooking basics and kitchenware included
- Hangers, vacuum cleaner, and cleaning products provided

#### House Rules

- No smoking within the property.
- No pets are allowed.
- No parties are permitted.









# Riverside Heights | Page 3 of 6

# Additional Guidelines

- The lead guest must be at least 25 years old.
- The property must not be used for parties, with the right to refuse bookings if this is suspected.
- Guests should be prepared to find homeowner belongings and personal items within the property.













Riverside Heights | Page 5 of 6