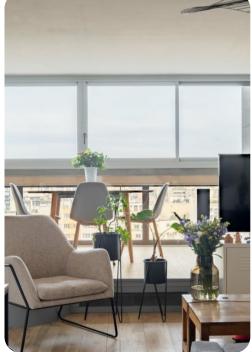

### Living Area

- Open-plan living and dining area
- Grey sofa
- Flat-screen TV
- Dining area with table and chairs for 4 guests
- Smart TV

### Additional Features

- Private entrance
- Panoramic windows
- Seating and dining area
- Cooking basics and kitchenware included
- Hangers, vacuum cleaner, and cleaning products provided