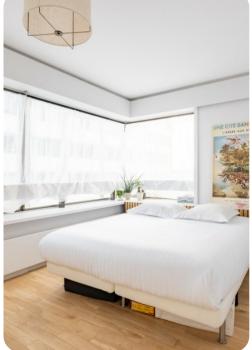

TV
- Dining area with table and chairs for 4 guests
- Smart TV

## Kitchen

- Fully equipped modern kitchen
- Chic white island
- Electric oven, cooker, and microwave
- Coffee maker
- Toaster and electric kettle









## Bathroom

- Spacious bathroom
- Bathtub and walk-in shower
- Wash basin
- Washer and dryer included

#### **General Amenities**

- Complimentary Wi-Fi
- Central heating
- Washer and dryer
- Bedding and towels included
- Iron and ironing board
- Family and children friendly

### Additional Features

- Private entrance
- Panoramic windows
- Seating and dining area
- Cooking basics and kitchenware included
- Hangers, vacuum cleaner, and cleaning products provided

#### House Rules

- No smoking within the property.
- No pets are allowed.
- No parties are permitted.









# Riverside Heights | Page 3 of 6

# Additional Guidelines

- The lead guest must be at least 25 years old.
- The property must not be used for parties, with the right to refuse bookings if this is suspected.
- Guests should be prepared to find homeowner belongings and personal items within the property.













Riverside Heights | Page 5 of 6